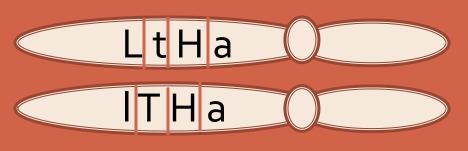

Warm Up

Below is a homologous chromosome pair from the male for the sperm cell of a male dog and the egg cell from a female dog. Examine the alleles, refer to the table for a description of the traits and answer the questions.

| Trait          | Dominant<br>Gene | Recessive<br>Gene |
|----------------|------------------|-------------------|
| Hair Length    | Short (L)        | Long (l)          |
| Hair Texture   | Wiry (T)         | Silky (t)         |
| Hair Curliness | Curly (H)        | Straight (h)      |
| Coat Pattern   | Spotted (A)      | Solid (a)         |

- 1. Will the new puppy have curly hair?
- 2. For which traits is the puppy heterozygous?
- 3. What will be the texture of the puppy's coat?
- 4. Will the texture of the puppy's coat resemble that of either of its parents?